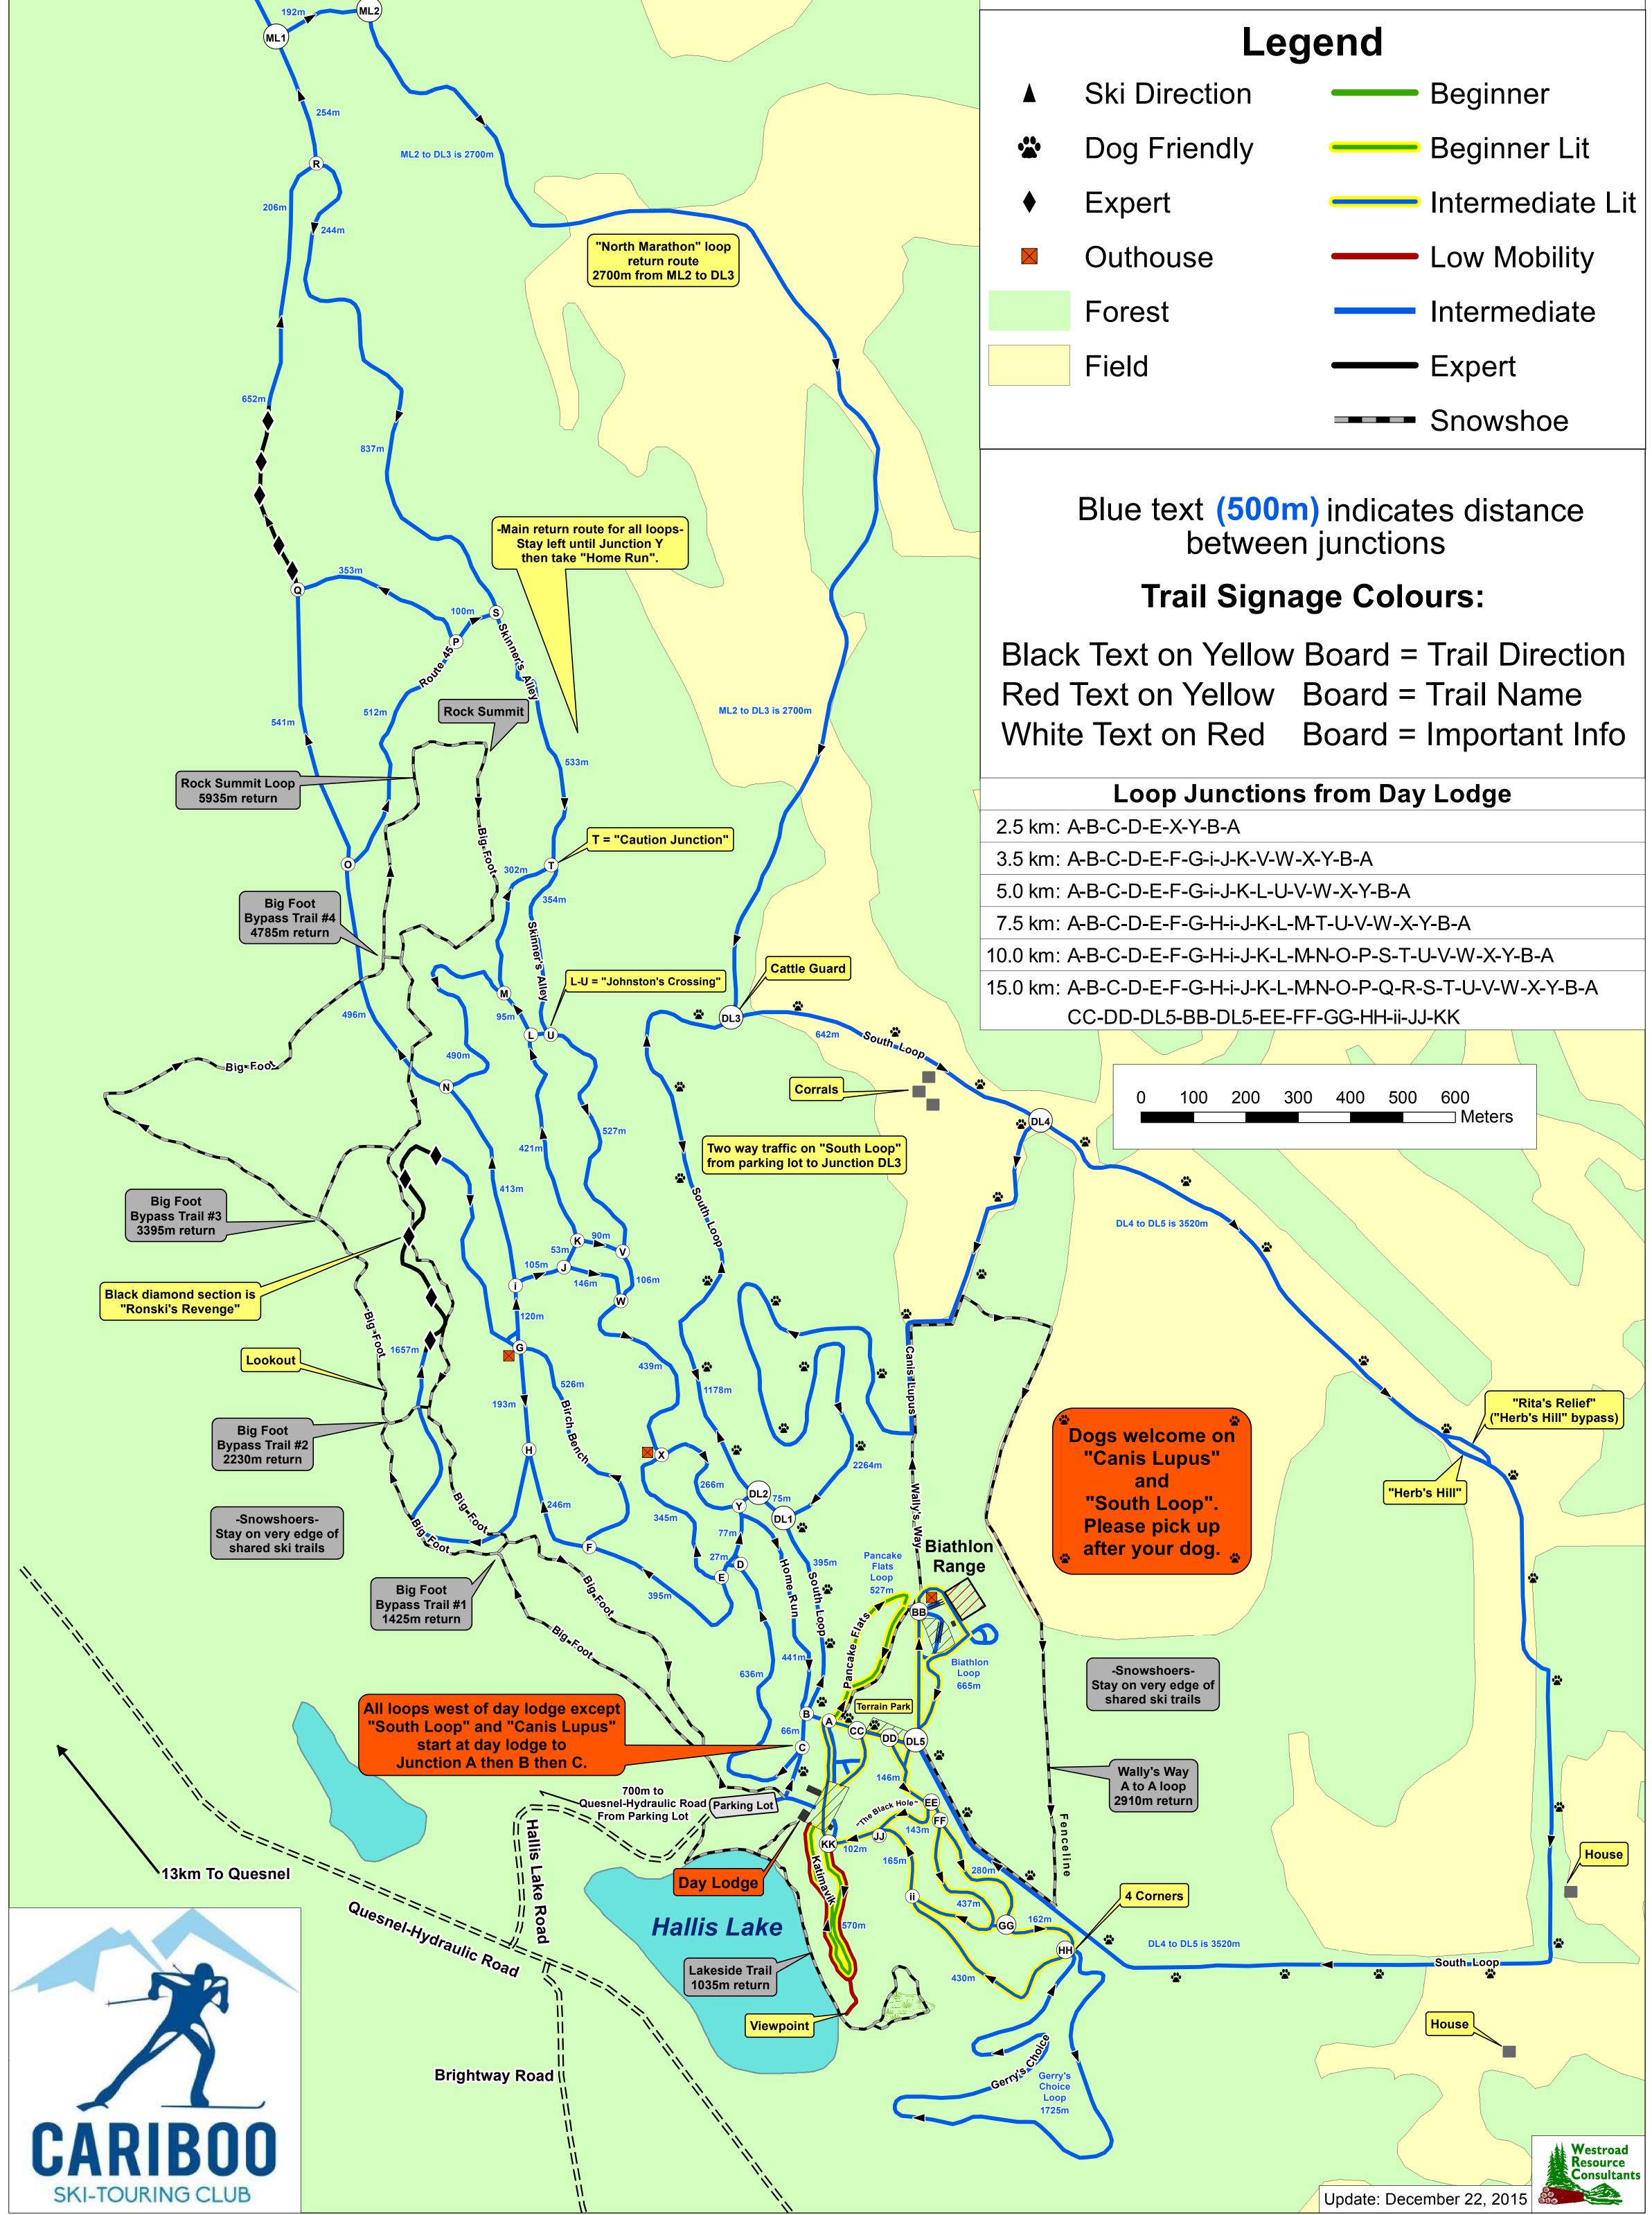

## **CARIBOO SKI TOURING CLUB - HALLIS LAKE SKI TRAILS**



the tenants are home. If not, drive from Hallis to the nearest residence.

Keep injured person warm. Note your

## **AMBULANCE - 911**

| Home Phone | Cell Phone           |
|------------|----------------------|
| 747-0777   | 983-9300             |
| 747-1728   | 991-9259             |
| 747-1026   | 983-2810             |
|            | 747-0777<br>747-1728 |

- (1) Direct Ambulance to 4427 Hydraulic Rd. 10 km from Hw y 97 Junction
- (2) Proceed to Hallis Parking Lot to aw ait Ambulance and Responder
- (3) Direct Responder to location of injured person.
- (4) If a bystander is available, ask for help in directing Responder or Ambulance, or attending injured person.